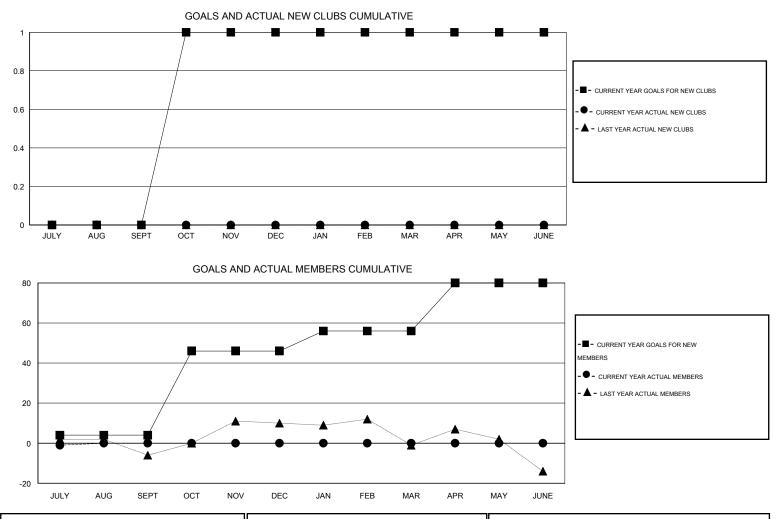

## Cindy Gregg GMT:

| GMT: Cindy Gregg LOCATION PENNSYLVANIA      |                  |                   |                  |                  |                                             |                    |                                     | GMT CA 1           |                  |  |
|---------------------------------------------|------------------|-------------------|------------------|------------------|---------------------------------------------|--------------------|-------------------------------------|--------------------|------------------|--|
| _                                           |                  | Clubs             |                  |                  | Members                                     |                    |                                     |                    |                  |  |
|                                             | RESU             | LTS FOR 2015-2016 | i                |                  | RESULTS FOR 2015-2016                       |                    |                                     |                    |                  |  |
| QUARTER                                     | NEW CLUB<br>GOAL | NEW CLUBS         | DROPPED<br>CLUBS | NET<br>GAIN/LOSS | QUARTER                                     | NEW MEMBER<br>GOAL | CHARTER AND<br>NEW MEMBERS<br>ADDED | DROPPED<br>MEMBERS | NET<br>GAIN/LOSS |  |
| JULY/AUG/SEPT<br>OCT/NOV/DEC<br>JAN/FEB/MAR | 0<br>1<br>0      | 0<br>0<br>0       | 0<br>0<br>0      | 0<br>0<br>0      | JULY/AUG/SEPT<br>OCT/NOV/DEC<br>JAN/FEB/MAR | 4<br>42<br>10      | 7<br>0<br>0                         | 8<br>0<br>0        | -1<br>0<br>0     |  |
| APR/MAY/JUNE                                | 0                | 0                 | 0                | 0                | APR/MAY/JUNE                                | 24                 | 0                                   | 0                  | 0                |  |